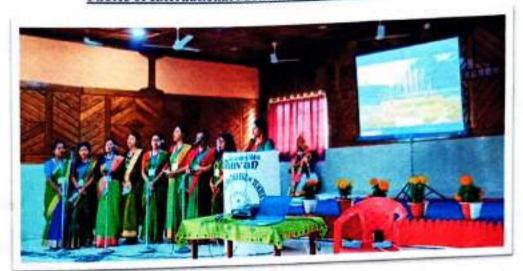

#### ABOUT THE WORKSHOP:

IQAC of Bhavan's Tripura college of Teacher Education organized the workshop for the preparation to start studying the course (B.Ed). The workshop started with Induction programme. The Programme commenced with the lighting of the ceremonial lamp by the chairperson of Bharatiya Vidya Bhavan, Agt. Kendra Shri Debashis Chakraborty. Dr. Rajat Dey, Principal, Bhavan's Tripura college of teacher Education, Smt. Sanchita Majumder, Coordinator, B. Ed. Course and all the facilities were present on that programme. After the inaugural function, Guests delivered motivational speeches about teaching profession. The technical session started with a discussion on History, Present scenario and importance of Teacher Education by Dr. Rajat Dey, Principal, B.T.C.T.E. the first day concluded with a interactive session. Three sessions (technical) were held daily. On the last day students give feedback about the workshop.