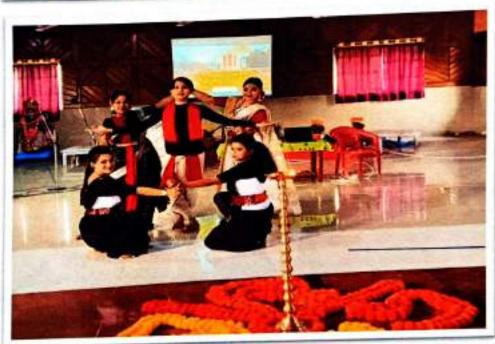

#### ABOUT THE WORKSHOP:

IQAC of Bhavan's Tripura college of Teacher Education organized the workshop for the preparation to start studying the course (B.Ed). The workshop started with Induction programme. The Programme commenced with the lighting of the ceremonial lamp by the chairperson of Bharatiya Vidya Bhavan, Agt. Kendra Shri Debashis Chakraborty. Dr. Rajat Dey, Principal, Bhavan's Tripura college of teacher Education, Smt. Sanchita Majumder, Coordinator, B. Ed. Course and all the facilities were present on that programme. After the inaugural function, Guests delivered motivational speeches about teaching profession. The technical session started with a discussion on History, Present scenario and importance of Teacher Education by Dr. Rajat Dey, Principal, B.T.C.T.E. the first day concluded with a interactive session. Three sessions (technical) were held daily. On the last day students give feedback about the workshop.