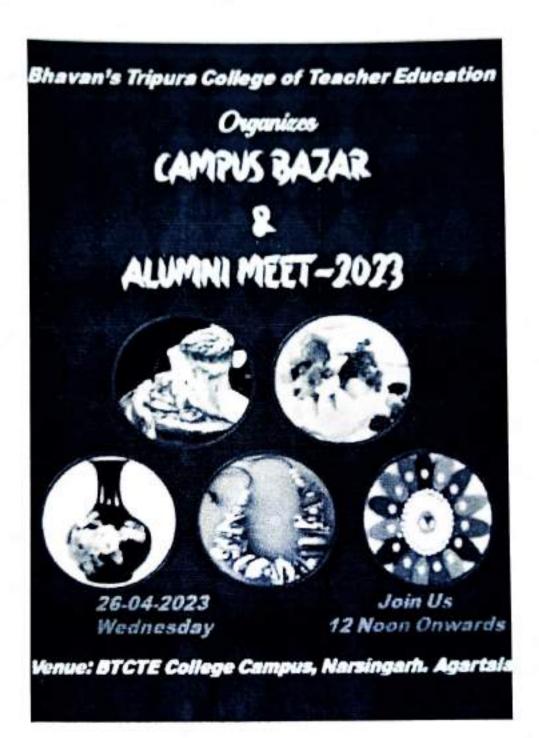

#### Report on Campus Bazar

### Introduction:

This report provides an overview of the Campus Bazaar and Alumni Meet held on 26th April, 2023 at Multipurpose Hall-2 in College Campus. The event aimed to create a vibrant platform for students, faculty, staff, and alumni to connect, engage, and celebrate entrepreneurship. The event featured various food stalls, Ornaments Stall, Traditional Dresses, Photo Gallery, Art & Crafts, Sapling Stall and Many more, In this event the chief guest was Sri Debashis Chakraborty, Chairman of Bhavan's Agartala Kendra and Prof P. Bhattacharya of TIT was invited as guest of honour. The Programme campus bazaar was inaugurated at 12:00 noon by the chief guest along with Principal of College Dr Rajat Dey, Convener of Programme Mr. Suman Gupta and other dignitaries. Students of B.Ed 2nd & 4th Semester as well as D.El.Ed 1st year actively Participated. Students from other educational institutions also participated such as Holy Cross College and IASE Govt B.Ed College.